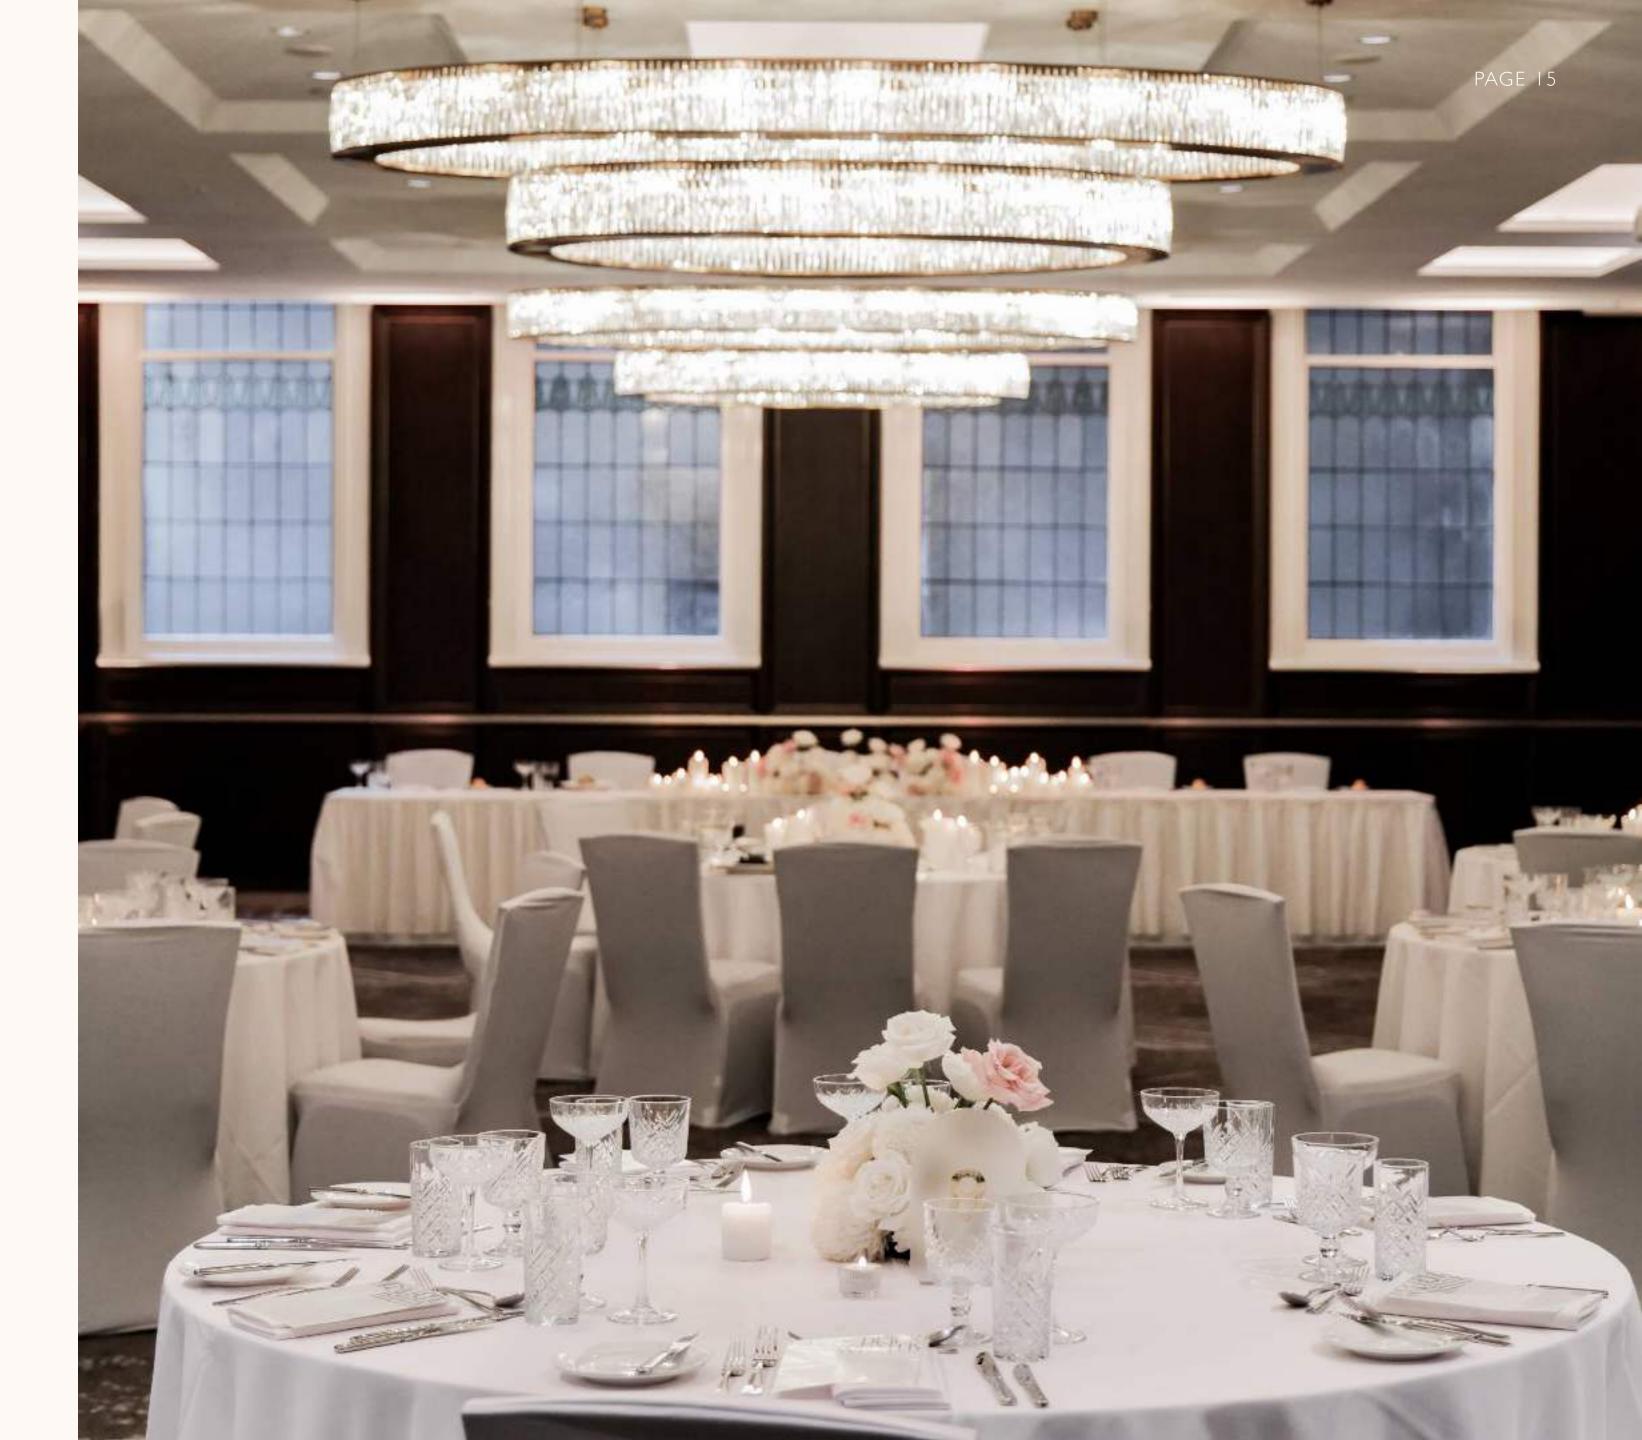

Egan

Nestled in the heart of Melbourne CBD, our stunning heritage-listed venue offers an exquisite setting for your wedding reception. The elegant ambience of our Heritage Lounge creates the perfect backdrop for an unforgettable celebration, with ornate stained-glass windows providing breathtaking views of Flinders Street.

Whether you're planning an intimate seated reception for up to 50 guests or a lively cocktail-style soiree for up to 100, our versatile space can accommodate your needs with ease. Our attentive staff will work with you every step of the way to ensure that your wedding reception is truly special and unforgettable. Come and experience the magic of our heritage venue for yourself and create memories that will last a lifetime.