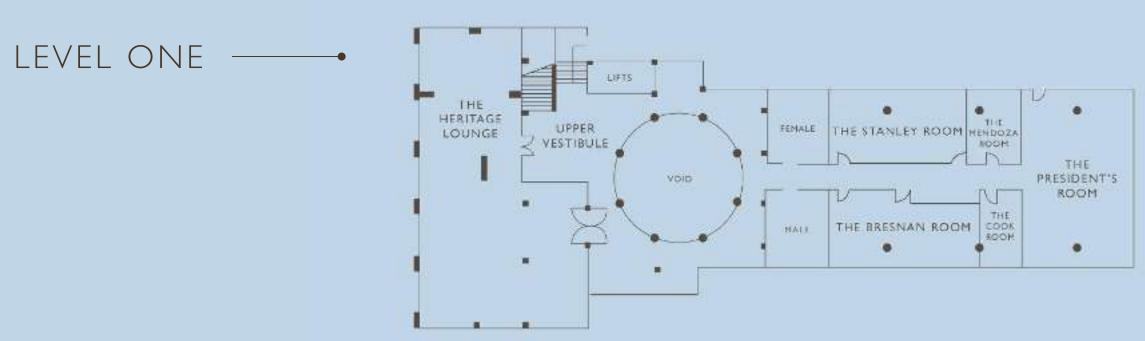

# FLOOR PLANS

| ROOMS                | δQ    | LENGTH (M) | (M) MIDTH | HEIGHT (M) | COCKTAIL | BANQUET | LONG TABLE | CEREMONY |
|----------------------|-------|------------|-----------|------------|----------|---------|------------|----------|
| King Edward Ballroom | 241.5 | 21         | 11.5      | 3.45       | 330      | 150     | 66         | -        |
| Heritage Lounge      | 99.7  | 16.9       | 5.9       | 3.05       | 120      | 70      | 41         | -        |
| President's Room     | 80.5  | 7          | 11.5      | 3.45       | 60       | 50      | 24         | -        |
| The Grand Vestibule  | 81    | -          | -         | 10.05      | 100      | -       | -          | 100      |
| The Atrium           | 90    | 6          | 15        | 10.05      | 100      | -       | -          | 90       |