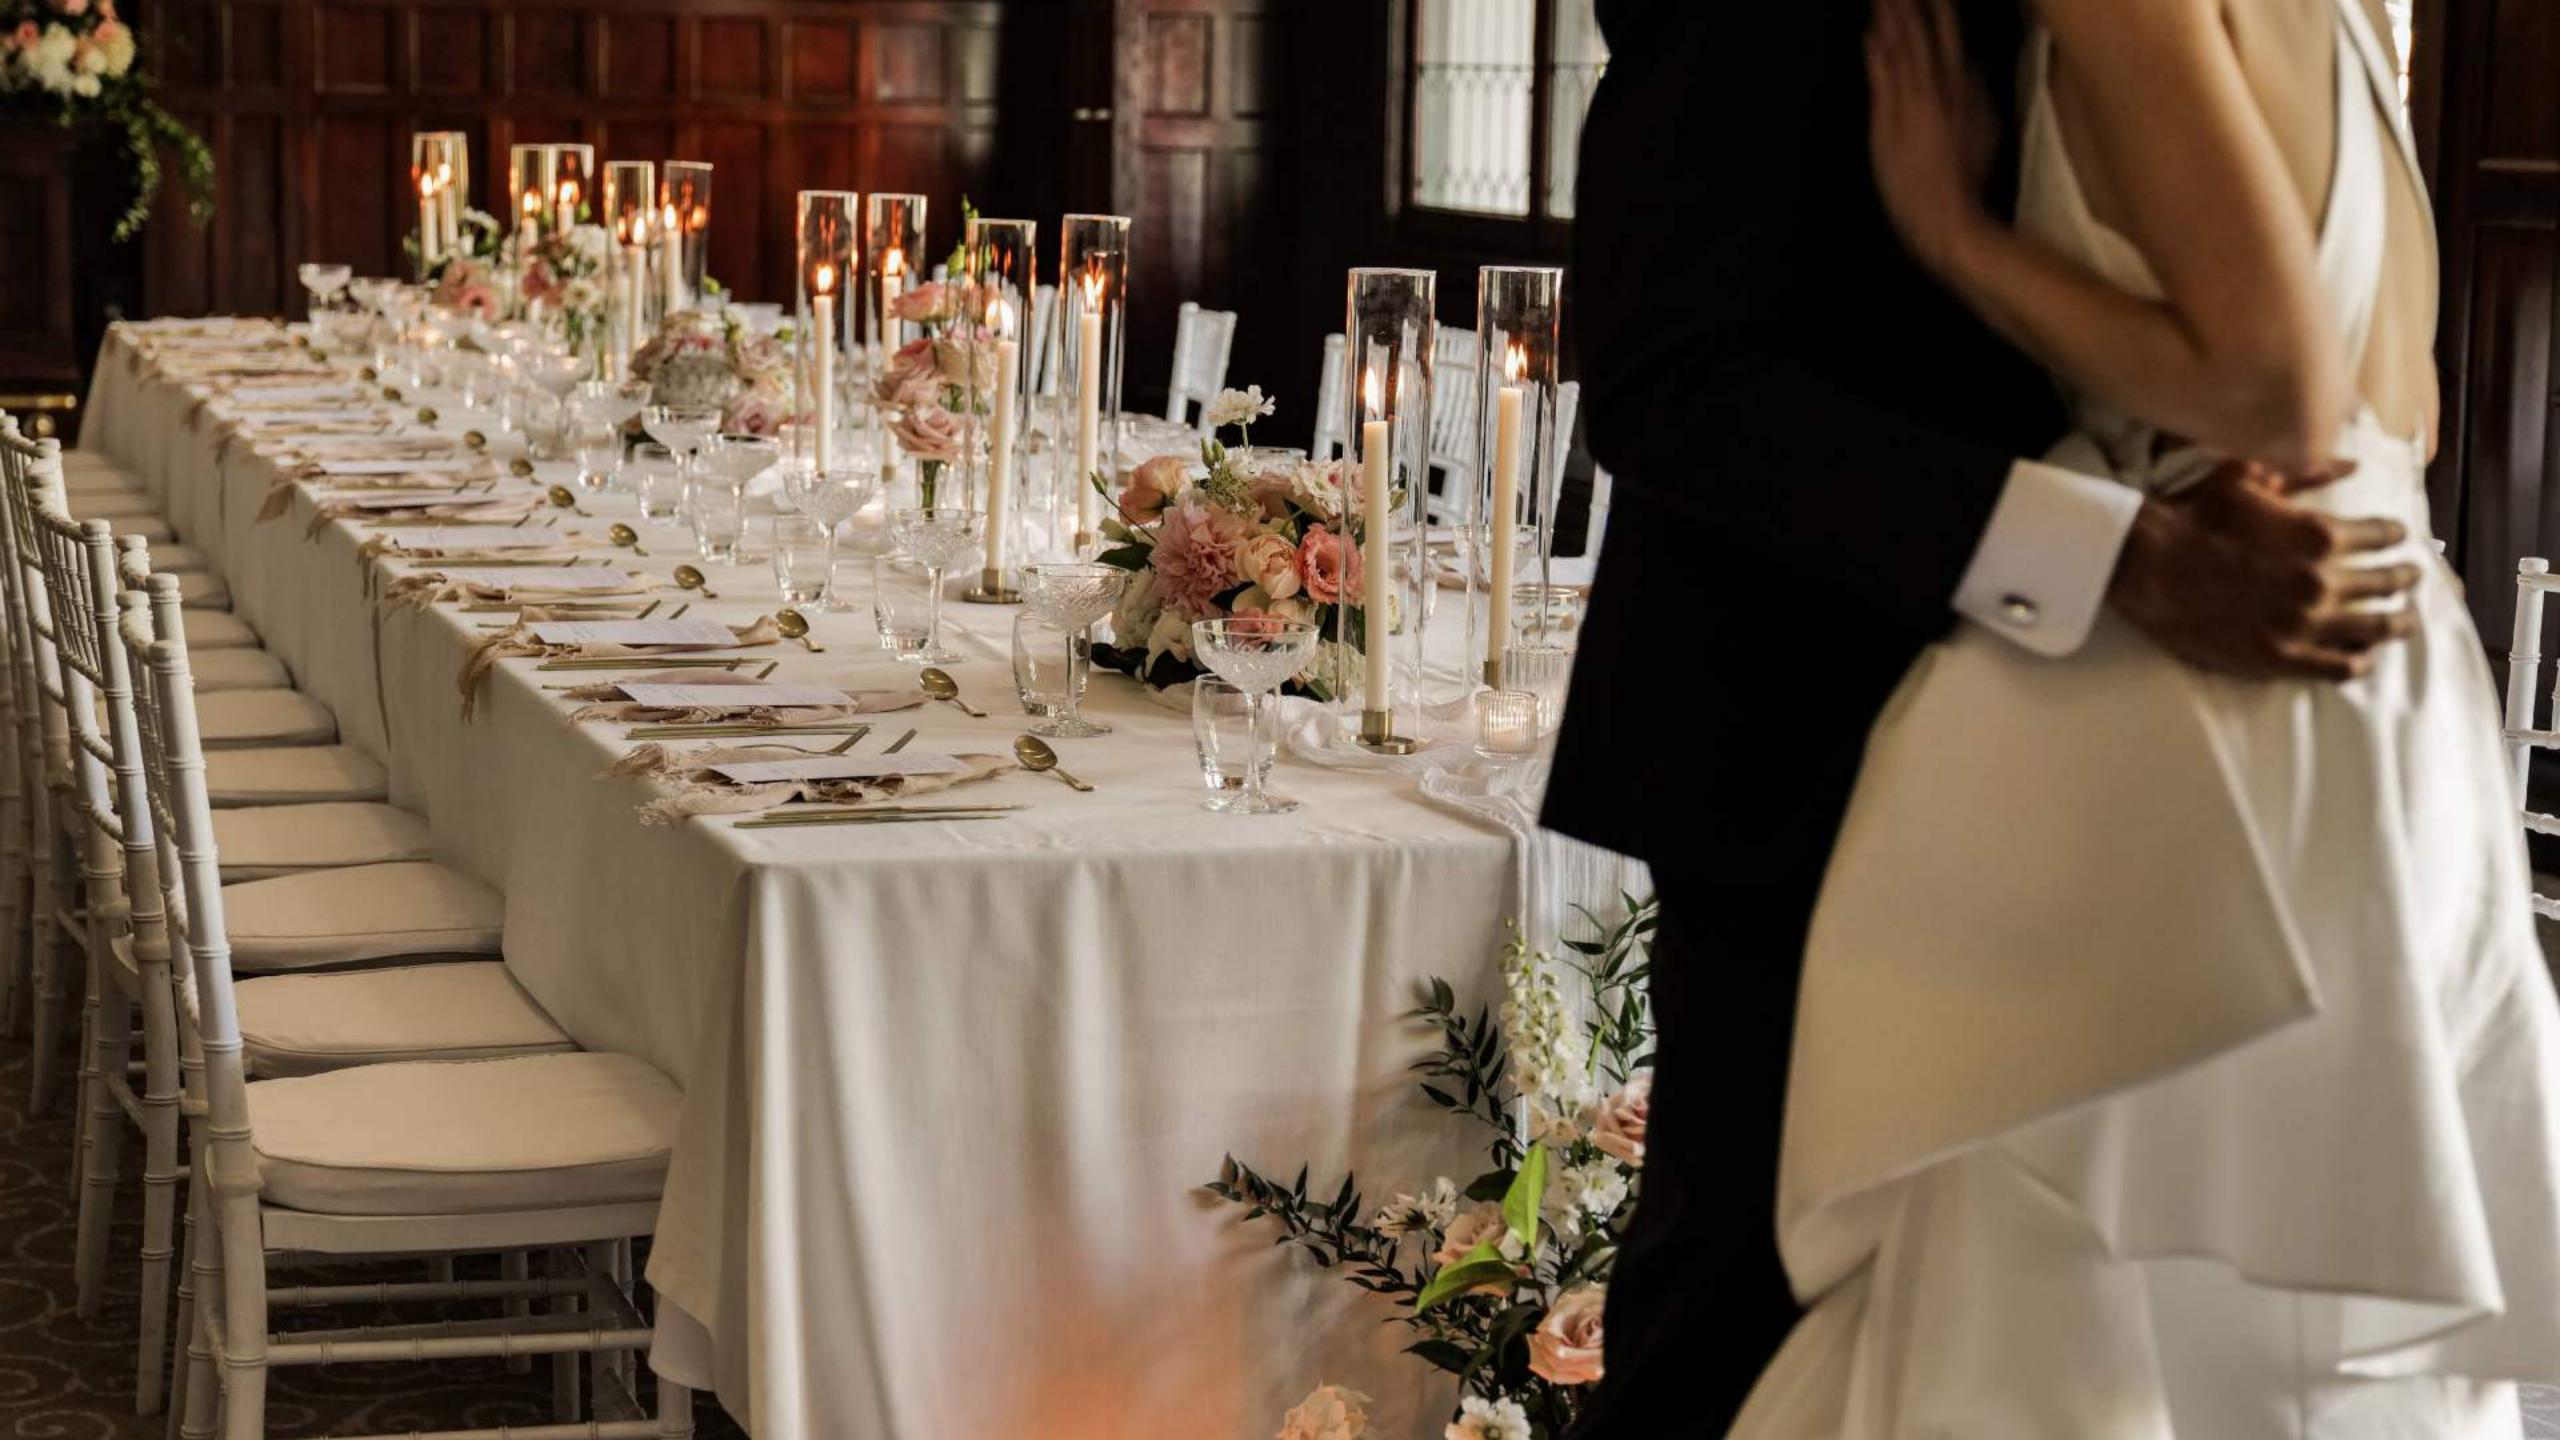

# CLASSIC AND GRAND BALLROOM REFURBISHMENT COMPLETE AUGUST 23

Celebrate your special day in style with a grand reception in our newly refurbished King Edward Ballroom.

With seating options for up to 140 guests and cocktail style options for up to 280 guests, our opulent and classically designed space provides the perfect setting for a memorable wedding reception.

The heritage-listed ballroom is adorned with opulent detailing, modern features, and a nod to Edwardian Baroque architecture, creating an exquisite backdrop that will leave a lasting impression on your guests.

Our attentive staff will work with you to ensure every detail is taken care of, from customised menus to personalised decor, making your special day truly unforgettable. With its timeless elegance and luxurious ambiance, our King Edward Ballroom is the perfect venue for a wedding reception that will be remembered for years to come.