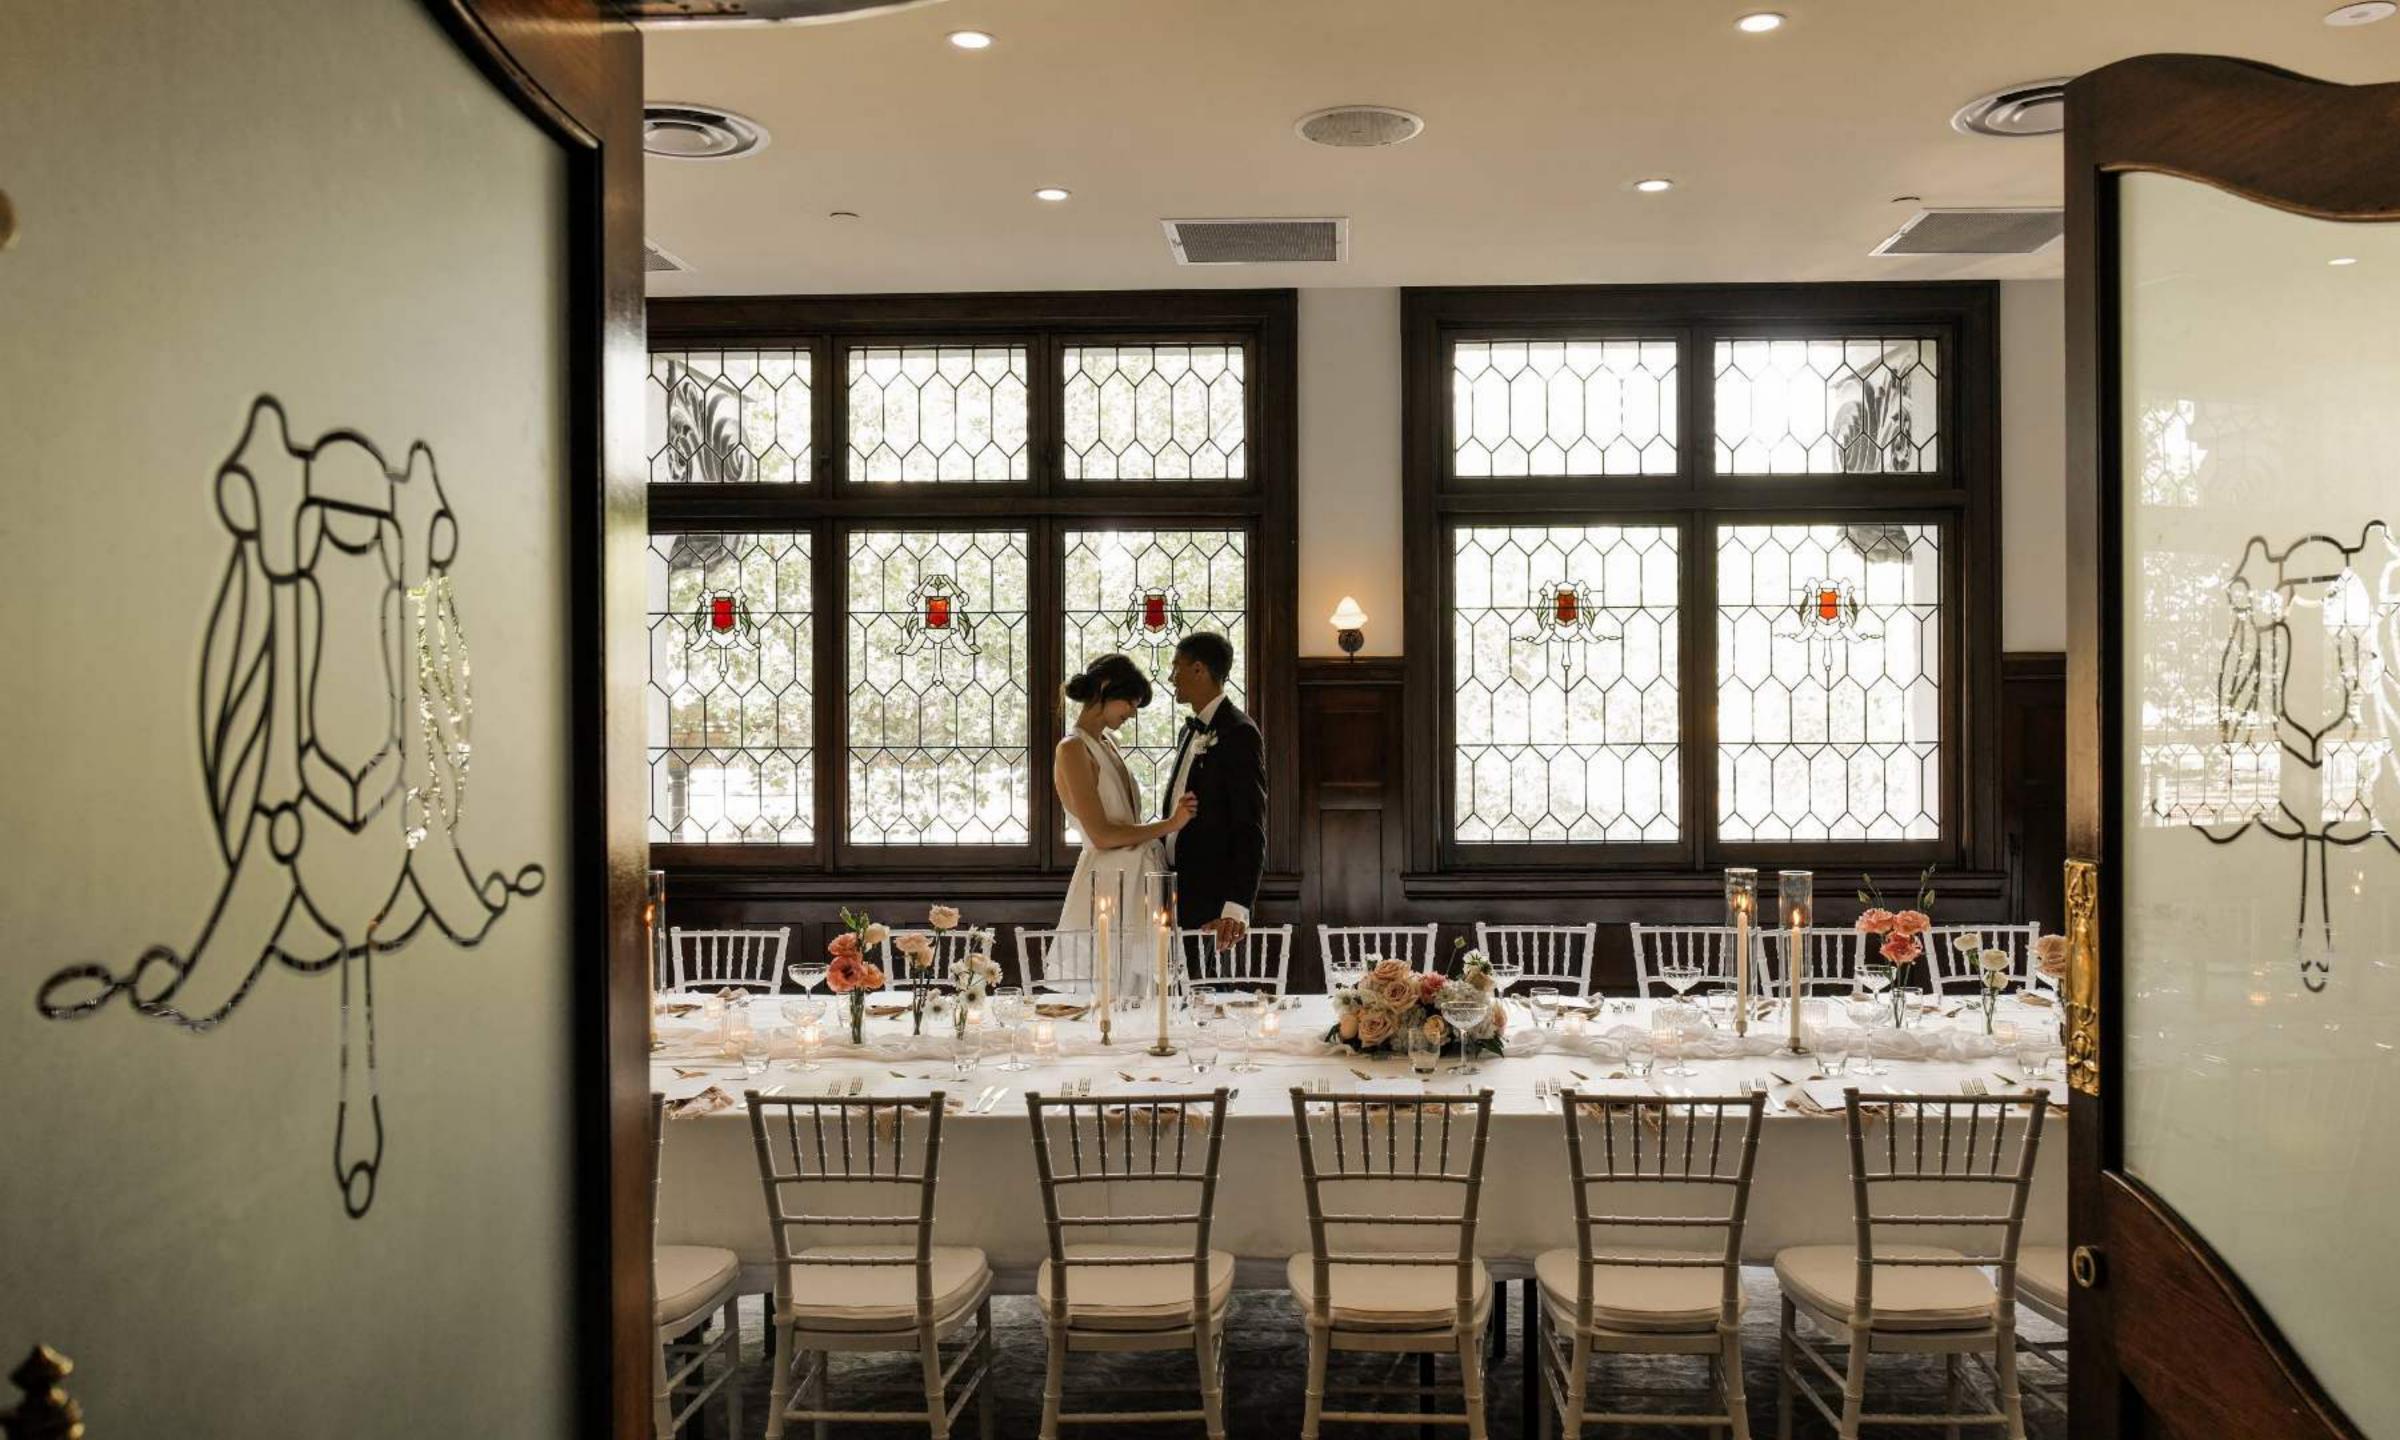

Egan

Nestled in the heart of Melbourne CBD, our stunning heritage-listed venue offers an exquisite setting for your wedding reception. The elegant ambience of our Heritage Lounge creates the perfect backdrop for an unforgettable celebration, with ornate stained-glass windows providing breathtaking views of Flinders Street.

Whether you're planning an intimate seated reception for up to 50 guests or a lively cocktail-style soiree for up to 100, our versatile space can accommodate your needs with ease. Our attentive staff will work with you every step of the way to ensure that your wedding reception is truly special and unforgettable. Come and experience the magic of our heritage venue for yourself and create memories that will last a lifetime.

## HERITAGE LOUNGE

The elegant ambience of our gorgeous Heritage Lounge is the perfect backdrop for a wedding reception. Enjoy a seated dinner with an intimate group of up to 50, or a cocktail party for up to 100 guests.