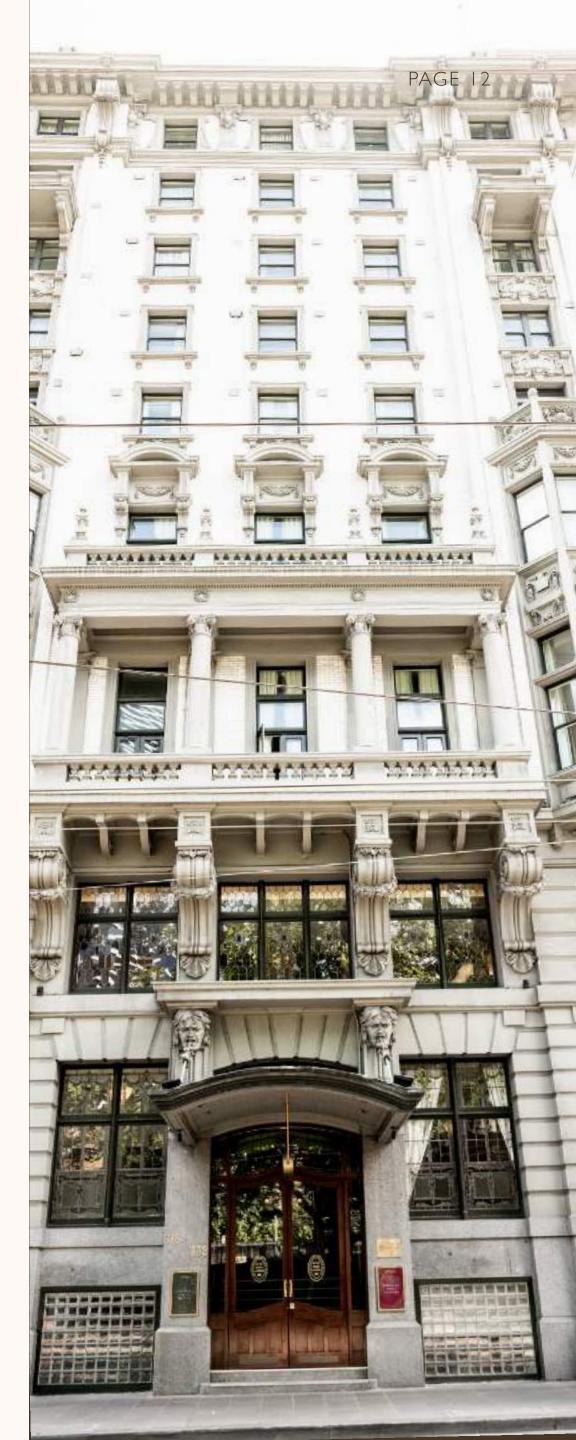

# STAY WITH US

Rendezvous Melbourne was built in 1913 and is one of Australia's most historic hotels.

Built in 1913, this heritage-listed hotel is located on Flinders Street overlooking the Yarra River and many of Melbourne's top attractions within easy reach, including Flinders Street Station just 3 minutes away.

All 340 rooms are designed in a contemporary style, whilst exuding old-world charm with bespoke furnishings. The rooms in the heritage wing feature 7metre high ceilings, stained glass windows and Edwardian Baroque architecture. Each room offers quality amenities, Dreamcatcher beds, free WiFi, and 24 hour in-room dining.