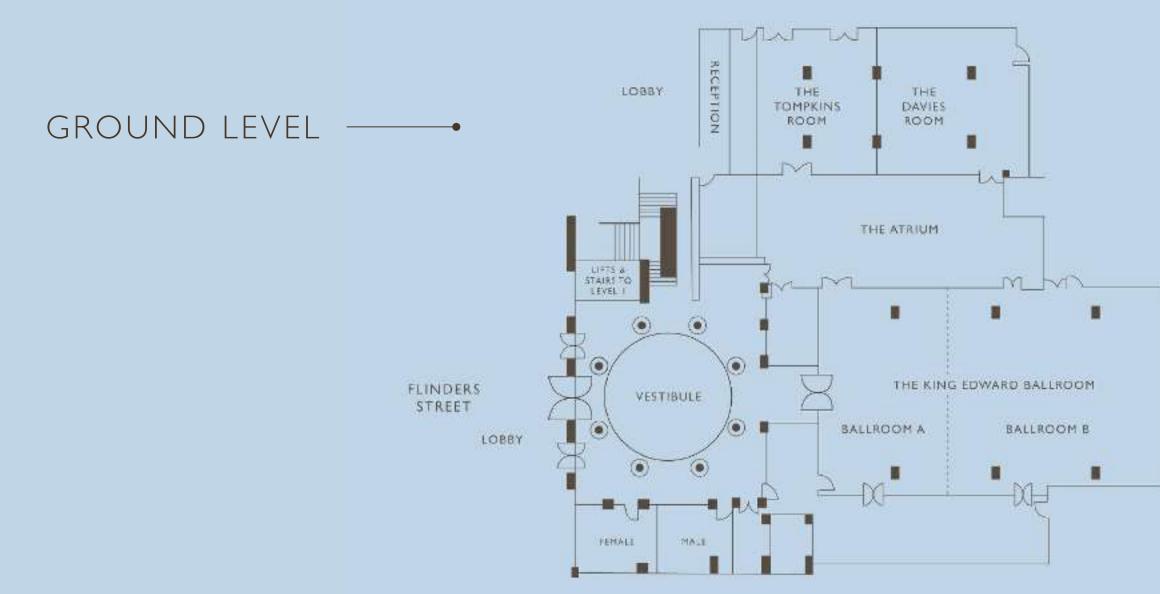

# FLOOR PLANS

| ROOMS                | δQ    | LENGTH (M) | (M) MIDTH | HEIGHT (M) | COCKTAIL | BANQUET | LONG TABLE | CEREMONY |
|----------------------|-------|------------|-----------|------------|----------|---------|------------|----------|
| King Edward Ballroom | 241.5 | 21         | 11.5      | 3.45       | 330      | 150     | 66         | -        |
| Heritage Lounge      | 99.7  | 16.9       | 5.9       | 3.05       | 120      | 70      | 41         | -        |
| President's Room     | 80.5  | 7          | 11.5      | 3.45       | 60       | 50      | 24         | -        |
| The Grand Vestibule  | 81    | -          | -         | 10.05      | 100      | -       | -          | 100      |
| The Atrium           | 90    | 6          | 15        | 10.05      | 100      | -       | -          | 90       |