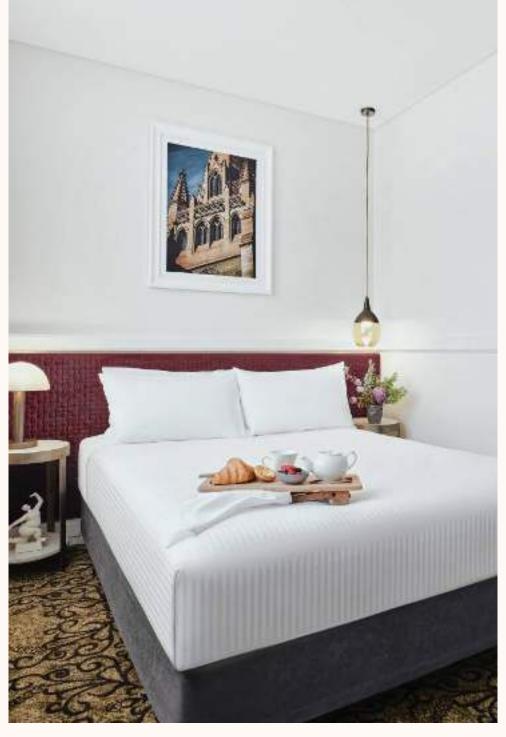

All 340 rooms are designed in a contemporary style, whilst exuding old-world charm with bespoke furnishings. The rooms in the heritage wing feature 7metre high ceilings, stained glass windows and Edwardian Baroque architecture. Each room offers quality amenities, Dreamcatcher beds, free WiFi, and 24 hour in-room dining.

Accommodation starting from \$199 per night.